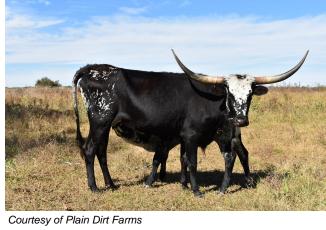

## **MW TESS**

Date of Birth: 03/17/2017 Registration 1: Ci309167 Sale Price: \$2,000.00

Breeder: Might as Well Ranch Owner: Lazy J Longhorns

This fancy black and white heifer goes back to the mid 80" Rodeo Max on the top side as well as the 92"+ Brown Betty sired by WS Jamakizm. On the bottom side her mother is a full sister to the great \$25,000 WS Rainbow. Her mother is a heifer producing machine. She is raised a beautiful heifer calf by MN Fifty Shades of Grulla and is exposed back to PD Bill Pickett for her next calf. Millenium Futurity Eligible.