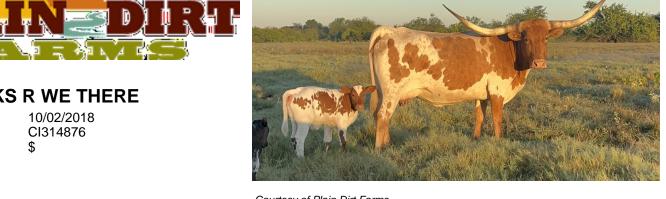

## **RIVERFORKS R WE THERE**

Date of Birth: Registration 1: CI314876

Sale Price:

Courtesy of Plain Dirt Farms

Check out this cow!!! Very correct Catchit daughter with a huge bodied massive horned dam that's owned by one of the most prestigious Texas Longhorn programs out there, Terry and Tammy King. Watch this heifers future, we think the the MN Fifty Shades of Grulla heifer baby standing next to her is going to be a rockstar! Currently being exposed back to PD Bill Pickett, a solid black Concealed Weapon Son out of our best producing cow.