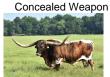

## **PD Bill Pickett**

Date of Birth: 08/02/2019 **Registration 1:** BI97979

Sale Price:

Owner: Lazy J/Plain Dirt Partnership

Rare black son of Concealed Weapon. Take at look at the powerhouse dam of this thick calf, B-C Doc's Sugar Pie is an easy keeping, 1200lb black & white 80 plus inch production machine. Not only is he one of the very rare true black sons of Concealed Weapon. His mother is one of 39 true black females to break the 80"+ tip to tip barrier. Out of over 300,000 registered females only so far 39 have done that. Thats one in 7700 cows registered