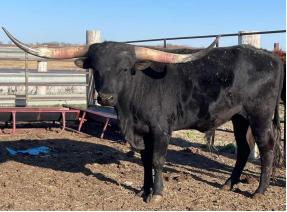

## **PD Bill Pickett**

Date of Birth: 08/02/2019 **Registration 1:** BI97979

Sale Price:

Owner: Lazy J/Plain Dirt Partnership

Rare black son of Concealed Weapon. Take at look at the powerhouse dam of this thick calf, B-C Doc's Sugar Pie is an easy keeping, 1200lb black & white 80 plus inch production machine. Not only is he one of the very rare true black sons of Concealed Weapon. His mother is one of 39 true black females to break the 80"+ tip to tip barrier. Out of over 300,000 registered females only so far 39 have done that. Thats one in 7700 cows registered

74.0000 on 11/11/2024 TTT:

PD Bill Pickett

**B-C DOC's SUGAR PIE** 

Courtesy of Plain Dirt Farms

PEACEMAKER 44

Horseshoe J Charm

BL Coach's Desperado

HORSESHOE J EXAMPLE