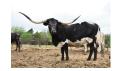

## **PD Bill Pickett**

Date of Birth: 08/02/2019 **Registration 1:** BI97979

Sale Price:

Owner: Lazy J/Plain Dirt Partnership

Rare black son of Concealed Weapon. Take at look at the powerhouse dam of this thick calf, B-C Doc's Sugar Pie is an easy keeping, 1200lb black & white 80 plus inch production machine. Not only is he one of the very rare true black sons of Concealed Weapon. His mother is one of 39 true black females to break the 80"+ tip to tip barrier. Out of over 300,000 registered females only so far 39 have done that. Thats one in 7700 cows registered

74.0000 on 11/11/2024 TTT:

PD Bill Pickett

**B-C DOC's SUGAR PIE** 

Courtesy of Plain Dirt Farms

PEACEMAKER 44

Horseshoe J Charm

BL Coach's Desperado

HORSESHOE J EXAMPLE