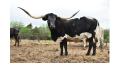

## PD Pecan Pie

Date of Birth: 06/28/2020 Registration 1: Pending Owner: Plain Dirt Farms

This heifer has some definite "cow power" behind her. She is B-C Doc's Sugar Pie X Rais'N Cane. This will be the third offspring from the 80 plus TTT and 1300lb Sugar Pie in our herd and they all are exceptional. People say to retain heifers and sell cows, well we are retaining both heifers, a bull, and you'd have better luck playing pick up sticks with your butt cheeks than trying to buy this cow from my wife! Keep an eye on this phenomenal female in

65.2500 on 11/23/2024 TTT:

PD Pecan Pie

**B-C DOC's SUGAR PIE** 

Courtesy of Plain Dirt Farms

**Drag Net** 

DRAG IRON

**DOC HOLIDAY 434** 

RIVERFORKS DIXIE DARLIN