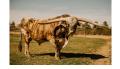

## PD Pecan Pie

Date of Birth: 06/28/2020 Registration 1: Pending Owner: Plain Dirt Farms

This heifer has some definite "cow power" behind her. She is B-C Doc's Sugar Pie X Rais'N Cane. This will be the third offspring from the 80 plus TTT and 1300lb Sugar Pie in our herd and they all are exceptional. People say to retain heifers and sell cows, well we are retaining both heifers, a bull, and you'd have better luck playing pick up sticks with your butt cheeks than trying to buy this cow from my wife! Keep an eye on this phenomenal female in

65.2500 on 11/23/2024 TTT:

PD Pecan Pie

**B-C DOC's SUGAR PIE** 

Courtesy of Plain Dirt Farms

**Drag Net** 

DRAG IRON

**DOC HOLIDAY 434** 

RIVERFORKS DIXIE DARLIN