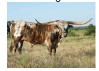

## PD Pecan Pie

Date of Birth: 06/28/2020 Registration 1: Pending Owner: Plain Dirt Farms

This heifer has some definite "cow power" behind her. She is B-C Doc's Sugar Pie X Rais'N Cane. This will be the third offspring from the 80 plus TTT and 1300lb Sugar Pie in our herd and they all are exceptional. People say to retain heifers and sell cows, well we are retaining both heifers, a bull, and you'd have better luck playing pick up sticks with your butt cheeks than trying to buy this cow from my wife! Keep an eye on this phenomenal female in