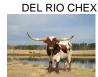

## PD Pecan Pie

Date of Birth: 06/28/2020 Registration 1: Pending Owner: Plain Dirt Farms

This heifer has some definite "cow power" behind her. She is B-C Doc's Sugar Pie X Rais'N Cane. This will be the third offspring from the 80 plus TTT and 1300lb Sugar Pie in our herd and they all are exceptional. People say to retain heifers and sell cows, well we are retaining both heifers, a bull, and you'd have better luck playing pick up sticks with your butt cheeks than trying to buy this cow from my wife! Keep an eye on this phenomenal female in

65.2500 on 11/23/2024 TTT:





PD Pecan Pie

**B-C DOC's SUGAR PIE** 





Courtesy of Plain Dirt Farms

**Drag Net** 





DRAG IRON



**DOC HOLIDAY 434** 



RIVERFORKS DIXIE DARLIN

JP RIO GRANDE



GEE SHE'S A HOT SHOT



PCC SPELL BINDER

GJ MISS SUGAR PIE

GJ MISS SUGAR COOKIE