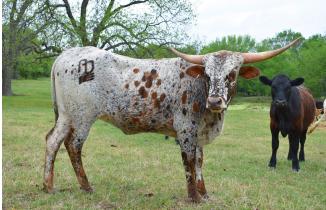

## PD Pecan Pie

Date of Birth: 06/28/2020 Registration 1: Pending Owner: Plain Dirt Farms

This heifer has some definite "cow power" behind her. She is B-C Doc's Sugar Pie X Rais'N Cane. This will be the third offspring from the 80 plus TTT and 1300lb Sugar Pie in our herd and they all are exceptional. People say to retain heifers and sell cows, well we are retaining both heifers, a bull, and you'd have better luck playing pick up sticks with your butt cheeks than trying to buy this cow from my wife! Keep an eye on this phenomenal female in

65.2500 on 11/23/2024 TTT:

PD Pecan Pie

**B-C DOC's SUGAR PIE** 

Courtesy of Plain Dirt Farms

**Drag Net** 

DRAG IRON

**DOC HOLIDAY 434** 

RIVERFORKS DIXIE DARLIN