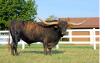

## PD Rais'N Hays

Date of Birth: 09/11/2020 Registration 1: CI327649 Owner: Plain Dirt Farms

Check out this star studded pedigree! Here we go...... WS Jamakizm produced Juma who is this heifer's maternal grand sire. Field of Pearls produced Overkill, who produced Ready To Go who is this heifer's maternal grand dam. WS Jamakizm went on to produce Drag Iron who produced Drag Net who is this heifer's paternal grand sire. JP Rio Grande and the Delta Scarlett cow produced Del Rio Chex which was then crossed on Terry

62.5000 on 11/23/2024 TTT:

PD Rais'N Hays

Courtesy of Plain Dirt Farms

**Drag Net** 

**READY TO GO** 

DRAG IRON

SKEDADDLE

**DEL RIO CHEX** 