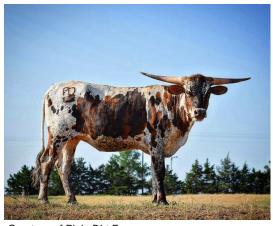

## PD Rais'N Hays

Date of Birth: 09/11/2020 Registration 1: CI327649 Owner: Plain Dirt Farms

Check out this star studded pedigree! Here we go...... WS Jamakizm produced Juma who is this heifer's maternal grand sire. Field of Pearls produced Overkill, who produced Ready To Go who is this heifer's maternal grand dam. WS Jamakizm went on to produce Drag Iron who produced Drag Net who is this heifer's paternal grand sire. JP Rio Grande and the Delta Scarlett cow produced Del Rio Chex which was then crossed on Terry

62.5000 on 11/23/2024 TTT:

PD Rais'N Hays

Courtesy of Plain Dirt Farms

**Drag Net** 

**READY TO GO** 

DRAG IRON

SKEDADDLE

**DEL RIO CHEX** 