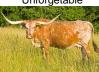

## PD Rais'N Hays

Date of Birth: 09/11/2020 Registration 1: CI327649 Owner: Plain Dirt Farms

Check out this star studded pedigree! Here we go...... WS Jamakizm produced Juma who is this heifer's maternal grand sire. Field of Pearls produced Overkill, who produced Ready To Go who is this heifer's maternal grand dam. WS Jamakizm went on to produce Drag Iron who produced Drag Net who is this heifer's paternal grand sire. JP Rio Grande and the Delta Scarlett cow produced Del Rio Chex which was then crossed on Terry

62.5000 on 11/23/2024 TTT:





PD Rais'N Hays







Courtesy of Plain Dirt Farms

**Drag Net** 







**READY TO GO** 



DRAG IRON



SKEDADDLE



**DEL RIO CHEX** 



RIVERFORKS DIXIE DARLIN

WS JAMAKIZM



JuJu



**OVER KILL** 



Unforgetable