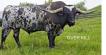

## PD Rais'N Hays

Date of Birth: 09/11/2020 Registration 1: CI327649 Owner: Plain Dirt Farms

Check out this star studded pedigree! Here we go...... WS Jamakizm produced Juma who is this heifer's maternal grand sire. Field of Pearls produced Overkill, who produced Ready To Go who is this heifer's maternal grand dam. WS Jamakizm went on to produce Drag Iron who produced Drag Net who is this heifer's paternal grand sire. JP Rio Grande and the Delta Scarlett cow produced Del Rio Chex which was then crossed on Terry

RIVERFORKS DIXIE DARLIN

WS JAMAKIZM

JuJu

**OVER KILL** 

Unforgetable