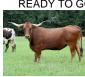

## PD Rais'N Hays

Date of Birth: 09/11/2020 Registration 1: CI327649 Owner: Plain Dirt Farms

Check out this star studded pedigree! Here we go...... WS Jamakizm produced Juma who is this heifer's maternal grand sire. Field of Pearls produced Overkill, who produced Ready To Go who is this heifer's maternal grand dam. WS Jamakizm went on to produce Drag Iron who produced Drag Net who is this heifer's paternal grand sire. JP Rio Grande and the Delta Scarlett cow produced Del Rio Chex which was then crossed on Terry

62.5000 on 11/23/2024 TTT:

PD Rais'N Hays

Courtesy of Plain Dirt Farms

**Drag Net** 

**READY TO GO** 

DRAG IRON

SKEDADDLE

**DEL RIO CHEX** 