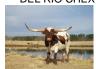

## PD Rais'N Hays

Date of Birth: 09/11/2020 Registration 1: CI327649 Owner: Plain Dirt Farms

Check out this star studded pedigree! Here we go...... WS Jamakizm produced Juma who is this heifer's maternal grand sire. Field of Pearls produced Overkill, who produced Ready To Go who is this heifer's maternal grand dam. WS Jamakizm went on to produce Drag Iron who produced Drag Net who is this heifer's paternal grand sire. JP Rio Grande and the Delta Scarlett cow produced Del Rio Chex which was then crossed on Terry

62.5000 on 11/23/2024 TTT:

PD Rais'N Hays

Courtesy of Plain Dirt Farms

**Drag Net** 

**READY TO GO** 

DRAG IRON

SKEDADDLE

**DEL RIO CHEX** 