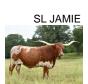

## PD Rais'N Hays

Date of Birth: 09/11/2020 Registration 1: CI327649 Owner: Plain Dirt Farms

Check out this star studded pedigree! Here we go...... WS Jamakizm produced Juma who is this heifer's maternal grand sire. Field of Pearls produced Overkill, who produced Ready To Go who is this heifer's maternal grand dam. WS Jamakizm went on to produce Drag Iron who produced Drag Net who is this heifer's paternal grand sire. JP Rio Grande and the Delta Scarlett cow produced Del Rio Chex which was then crossed on Terry

62.5000 on 11/23/2024 TTT:

PD Rais'N Hays

Courtesy of Plain Dirt Farms

**Drag Net** 

**READY TO GO** 

DRAG IRON

SKEDADDLE

**DEL RIO CHEX** 