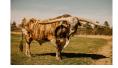

## PD Rais'N Hays

Date of Birth: 09/11/2020 Registration 1: CI327649 Owner: Plain Dirt Farms

Check out this star studded pedigree! Here we go...... WS Jamakizm produced Juma who is this heifer's maternal grand sire. Field of Pearls produced Overkill, who produced Ready To Go who is this heifer's maternal grand dam. WS Jamakizm went on to produce Drag Iron who produced Drag Net who is this heifer's paternal grand sire. JP Rio Grande and the Delta Scarlett cow produced Del Rio Chex which was then crossed on Terry

62.5000 on 11/23/2024 TTT:

PD Rais'N Hays

Courtesy of Plain Dirt Farms

**Drag Net** 

**READY TO GO** 

DRAG IRON

SKEDADDLE

**DEL RIO CHEX** 