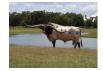

## **Bushwacker's Shadow HCL**

Date of Birth: 06/15/2020

Breeder: Holy Cow Longhorns Owner: Plain Dirt Farms

Here is a young heifer that's solid brindle. Both sire and dam are brindle. Her 80" sire is by 104" Cowboy Tuff Chex and out of 90" BL Rio Blossom. Her dam is over 100"TH and Bushwacker Chex laid it down for a beautiful lateral horned heifer. She has 2x 90" and 2x 100" just on top. Good disposition and body. Millenium Futurity Eligible!