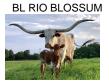

## **Bushwacker's Shadow HCL**

Date of Birth: 06/15/2020

Breeder: Holy Cow Longhorns Owner: Plain Dirt Farms

Here is a young heifer that's solid brindle. Both sire and dam are brindle. Her 80" sire is by 104" Cowboy Tuff Chex and out of 90" BL Rio Blossom. Her dam is over 100"TH and Bushwacker Chex laid it down for a beautiful lateral horned heifer. She has 2x 90" and 2x 100" just on top. Good disposition and body. Millenium Futurity Eligible!

68.0000 on 11/25/2024 TTT:

Bushwacker's Shadow HCL

**CWR RIO SHADOWER** 

Courtesy of Plain Dirt Farms

**COWBOY TUFF CHEX** 

**COWBOY CHEX** 

**BL RIO CATCHIT** 

JP RIO GRANDE