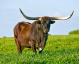

## **Bushwacker's Shadow HCL**

Date of Birth: 06/15/2020

Breeder: Holy Cow Longhorns Owner: Plain Dirt Farms

Here is a young heifer that's solid brindle. Both sire and dam are brindle. Her 80" sire is by 104" Cowboy Tuff Chex and out of 90" BL Rio Blossom. Her dam is over 100"TH and Bushwacker Chex laid it down for a beautiful lateral horned heifer. She has 2x 90" and 2x 100" just on top. Good disposition and body. Millenium Futurity Eligible!