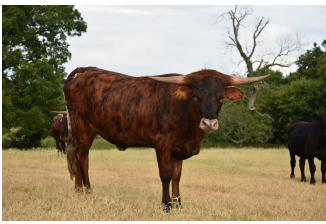

## **Bushwacker's Shadow HCL**

Date of Birth: 06/15/2020

Breeder: Holy Cow Longhorns Owner: Plain Dirt Farms

Here is a young heifer that's solid brindle. Both sire and dam are brindle. Her 80" sire is by 104" Cowboy Tuff Chex and out of 90" BL Rio Blossom. Her dam is over 100"TH and Bushwacker Chex laid it down for a beautiful lateral horned heifer. She has 2x 90" and 2x 100" just on top. Good disposition and body. Millenium Futurity Eligible!