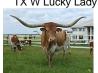

## **Bushwacker's Shadow HCL**

Date of Birth: 06/15/2020

Breeder: Holy Cow Longhorns Owner: Plain Dirt Farms

Here is a young heifer that's solid brindle. Both sire and dam are brindle. Her 80" sire is by 104" Cowboy Tuff Chex and out of 90" BL Rio Blossom. Her dam is over 100"TH and Bushwacker Chex laid it down for a beautiful lateral horned heifer. She has 2x 90" and 2x 100" just on top. Good disposition and body. Millenium Futurity Eligible!

68.0000 on 11/25/2024 TTT:



Bushwacker's Shadow HCL



**CWR RIO SHADOWER** 







Courtesy of Plain Dirt Farms

**COWBOY TUFF CHEX** 



**COWBOY CHEX** 

**BL RIO CATCHIT** 





JP RIO GRANDE



BL Awesome Blossum



J.R. GRAND SLAM



TX W Lucky Lady





PCC SYMBOLIZM