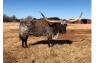

## **PACIFIC ROSE PETAL**

Date of Birth: 05/16/2019 **Registration 1:** CI323635 Owner: Plain Dirt Farms

You want color, we got color. You want a horn producer, we got that too. Rose Petal's sire is a son of Helms Ace, who is over 86". Her dam is well into her 80's too. Rose Petal has several over 80' animals in her direct pedigree and a few over 90 animals. Currently exposed to HL Legend to make the genetic stew even spicier! Millenium Futurity Eligible!

70.6250 on 11/11/2024 TTT:

PACIFIC ROSE PETAL

WR Rose Bud

Courtesy of Plain Dirt Farms

TEMPTATION'S THE ACE

WIREGRASS LAURA

D/O High Stepper

HUNTS COMMAND RESPECT