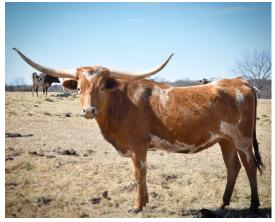

## **PACIFIC ROSE PETAL**

Date of Birth: 05/16/2019 **Registration 1:** CI323635 Owner: Plain Dirt Farms

You want color, we got color. You want a horn producer, we got that too. Rose Petal's sire is a son of Helms Ace, who is over 86". Her dam is well into her 80's too. Rose Petal has several over 80' animals in her direct pedigree and a few over 90 animals. Currently exposed to HL Legend to make the genetic stew even spicier! Millenium Futurity Eligible!