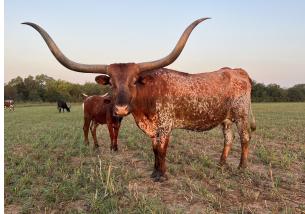

## **ASOCL Incredibull Lady**

Date of Birth: 01/21/2009 Registration 1: CI261120\* Sale Price: \$1,000.00 Plain Dirt Farms Owner:

Huge bodied flashy cow. Great milker and raises a big calf every year. Loads of total horn on this cow with Bowman's EOT breeding. Currently raising a very nice Sweetwater BCB heifer calf. Sweetwater BCB is a Fifty-Fifty son that has mimicked his daddy in about every way. Sweetwaters heifer offspring have averaged over \$13k each. She is currently being exposed back to PD Sweet 64 for a fall 2025 calf to make her a very nice 3-N-1.

73.1250 on 11/25/2024 TTT:

ASOCL Incredibull Lady

Courtesy of Plain Dirt Farms

**EOT OUTBACK HOT SHOT** 

BOOMERANG C P

**EOT HOT SHOT ZARITA** 

GF LETTER OF CREDIT

Rutledge's Cricket