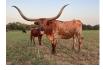

## **ASOCL Incredibull Lady**

Date of Birth: 01/21/2009 Registration 1: CI261120\* Sale Price: \$1,000.00 Plain Dirt Farms Owner:

Huge bodied flashy cow. Great milker and raises a big calf every year. Loads of total horn on this cow with Bowman's EOT breeding. Currently raising a very nice Sweetwater BCB heifer calf. Sweetwater BCB is a Fifty-Fifty son that has mimicked his daddy in about every way. Sweetwaters heifer offspring have averaged over \$13k each. She is currently being exposed back to PD Sweet 64 for a fall 2025 calf to make her a very nice 3-N-1.