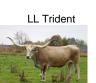

## **PD Snow White**

**Date of Birth:** 10/24/2021 **Registration 1:** CI332333

Courtesy of Plain Dirt Farms

Very correct Rais'N Cane Daughter. This young heifer was produced in part by the RC Pacific Mermaid under Concealed Weapon cross that was pure magic, that cross produced the LL Trident cow. LL Trident was crossed onto WS Hydro witch produced the dam of this heifer, Hicks Ariel. This heifers dam is a Hydro daughter that is 80" at 4 years old. She has a load of genetic power behind her and we intend to use it!