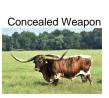

## **PD Snow White**

**Date of Birth:** 10/24/2021 **Registration 1:** CI332333

Courtesy of Plain Dirt Farms

Very correct Rais'N Cane Daughter. This young heifer was produced in part by the RC Pacific Mermaid under Concealed Weapon cross that was pure magic, that cross produced the LL Trident cow. LL Trident was crossed onto WS Hydro witch produced the dam of this heifer, Hicks Ariel. This heifers dam is a Hydro daughter that is 80" at 4 years old. She has a load of genetic power behind her and we intend to use it!