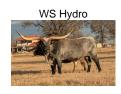

## **PD Snow White**

**Date of Birth:** 10/24/2021 **Registration 1:** CI332333

Courtesy of Plain Dirt Farms

Very correct Rais'N Cane Daughter. This young heifer was produced in part by the RC Pacific Mermaid under Concealed Weapon cross that was pure magic, that cross produced the LL Trident cow. LL Trident was crossed onto WS Hydro witch produced the dam of this heifer, Hicks Ariel. This heifers dam is a Hydro daughter that is 80" at 4 years old. She has a load of genetic power behind her and we intend to use it!