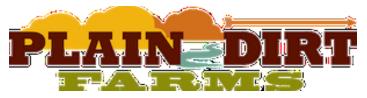

## **PD Snow White**

**Date of Birth:** 10/24/2021 **Registration 1:** CI332333

Courtesy of Plain Dirt Farms

Very correct Rais'N Cane Daughter. This young heifer was produced in part by the RC Pacific Mermaid under Concealed Weapon cross that was pure magic, that cross produced the LL Trident cow. LL Trident was crossed onto WS Hydro witch produced the dam of this heifer, Hicks Ariel. This heifers dam is a Hydro daughter that is 80" at 4 years old. She has a load of genetic power behind her and we intend to use it!