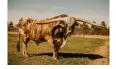

## **PD Snow White**

**Date of Birth:** 10/24/2021 **Registration 1:** CI332333

Courtesy of Plain Dirt Farms

Very correct Rais'N Cane Daughter. This young heifer was produced in part by the RC Pacific Mermaid under Concealed Weapon cross that was pure magic, that cross produced the LL Trident cow. LL Trident was crossed onto WS Hydro witch produced the dam of this heifer, Hicks Ariel. This heifers dam is a Hydro daughter that is 80" at 4 years old. She has a load of genetic power behind her and we intend to use it!