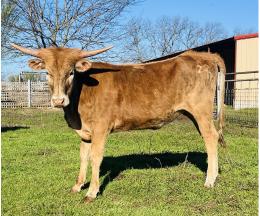

## **PD Rodeo Sweetheart**

02/15/2022 Date of Birth: Registration 1: Pending Sale Price: \$3,500.00

Very exciting heifer! Sweetwater BCB, who's average heifer sells for over \$13k each, by one of our best producing cows ZD Jam'n Texas Joy who is marching quickly to the 80' mark! This pretty brindle baby is going to stop some traffic in her lifetime! Millenium Futurity Eligible!

62.2500 on 11/11/2024 TTT: Composite: 45.6250 on 10/01/2023

SWEETWATER BCB

PD Rodeo Sweetheart

ZD JAM'N TEXAS JOY

Courtesy of Plain Dirt Farms

FIFTY-FIFTY BCB

PALMETTA CHECK

PALMETTA PRINCESS