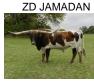

## **PD Rodeo Sweetheart**

02/15/2022 Date of Birth: Registration 1: Pending Sale Price: \$3,500.00

Very exciting heifer! Sweetwater BCB, who's average heifer sells for over \$13k each, by one of our best producing cows ZD Jam'n Texas Joy who is marching quickly to the 80' mark! This pretty brindle baby is going to stop some traffic in her lifetime! Millenium Futurity Eligible!

62.2500 on 11/11/2024 TTT: Composite: 45.6250 on 10/01/2023

SWEETWATER BCB



PD Rodeo Sweetheart

ZD JAM'N TEXAS JOY





Courtesy of Plain Dirt Farms

FIFTY-FIFTY BCB



PALMETTA CHECK







PALMETTA PRINCESS

WS JAMAKIZM





TEJAS STAR





ZD Tejas Stars Joy



http://www.hiredhandsoftware.com