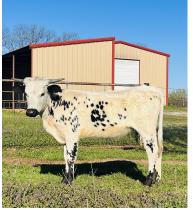

## PD I Saw The Light

04/20/2022 Date of Birth: **Registration 1:** Pending

Courtesy of Plain Dirt Farms

The true black list is about to grow! Here is a Sniper granddaughter by Rais'N Cane! This is a stunning black and white female with genetic ties to some true giants in this industry. She will be one to keep your eye on! Millenium Futurity eligible!