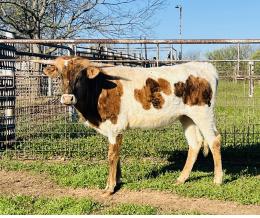

**PD Farner's Daughter** Date of Birth: 03/20/2022 **Registration 1:** CI336393

DH PLAYBOY

DH ROWDY'S LADYBUG

Courtesy of Plain Dirt Farms

Here is a very exciting heifer by DH Troubadour and OHL Sammies Chex. Superior genetics in her lineage. Lady Monika, Cowboy Tuff Chex, DH Reds Temptation, Rowdy HR, & Farlap Chex to name a few! This young lady has a genetic pool you would pay bug money to swim in! Watch for superior production out of his elite female... Millenium Futurity eligible!