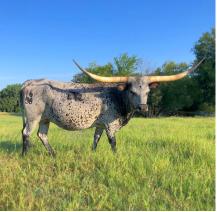

## LVR Sweet Spitfire

Date of Birth: **Registration 1:** Sale Price: **Owner:** 

05/03/2016 Pending \$5,500.00 Josh & Kit Dinwiddie

Courtesy of Plain Dirt Farms

Beautiful blue roan heifer, spotted up nicely. Sired by Sweet Brindle Dust, she has the genetics to produce loads of horn. We have retained two heifers calf out of her as a promising replacments and she is currently being exposed to MN Fifty Shades of Grulla for a fall calf. One of the prettiest cows in the pasture for sure! Millenium Futurity Eligible.