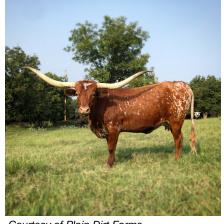

## **AWESOME SHILOH**

Date of Birth: 09/03/2014 **Registration 1:** CI302761

Breeder: MOUNTAIN CREEK LONGHORNS

Owner: JOSH & KIT DINWIDDIE

Aside from this young female being everything that I personally look for in a TL cow, she brings some absolute phenomenal breeding to the table with her pedigree. Awesome Shiloh is a Top Caliber granddaughter. Her dam side is a combination of old, proven genetics. Her grandam is the Delta Petite cow, bred by F.M. Graves. The young men at Mountain Creek Longhorns fertilized an embryo from that cow to Emperor, which produced

78.0000 on 11/25/2024 TTT:

Awesome Top Gun

AWESOME SHILOH

AWESOME PETITE

Courtesy of Plain Dirt Farms

HUNTS COMMAND RESPECT

**HASHBROWN** 

**PUEBLO RC** 