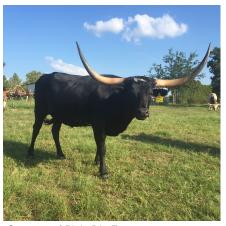

## **AWESOME CINDY**

Date of Birth: 06/01/2014 **Registration 1:** CI302762

Breeder: MOUNTAIN CREEK LONGHORNS

Owner: JOSH & KIT DINWIDDIE

Nearly solid black big framed cow with loads of total horn. Awesome milker, raises big calves, very sound cow! Stacked bred BL Night Chex great granddaughter. She gave us very solid black Concealed Weapon heifer this year. Currently being exposed back to Sweetwater BCB for a fall calf.