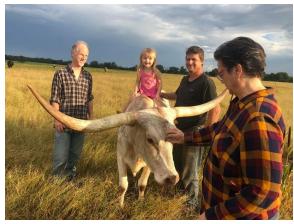

## **NEL-TAM ALMOST GONE**

Date of Birth: 12/09/2015 Registration 1: CI307580

Breeder: **NEL-TAM LONGHORNS** Owner: JOSH & KIT DINWIDDIE

This cow is what I refer to as a "sleeper." Her plain white wrapper just causes me to look her over as just a number. She is quite possibly the friendliest TL cow I have ever met, I can literally milk this cow in the field, check her feet, measure her horn's, and even set a small child on her back! Now the data is hitting the screen... She is out of Fen-Wac Destination up, a Cowboy Up Chex son. Whisky Lullaby is her dam, a JP Rio Grande