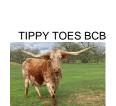

## **DH ROWDY'S RED FLANK 701**

Date of Birth: **Registration 1:** Sale Price: Breeder: **Owner:** 

04/15/2017 CI309696 \$ **Dale Hunt** M7/Plain Dirt Partnership

Courtesy of 4T Longhorns

Red Flank is a gorgeous white cow with one red flank. The breeding on her dam's side (Tippy Toes BCB) goes back to Brent & Cindy Bolen's Butler breeding combined with Superman lineage. Her sire, Rowdy HR, is nearly a household word with many greats in his pedigree. She is a young, sweetheart of a cow. She is owned in partnership with Wayne & Joanna Manning of M7 Longhorns and is exposed to HL Legend. This pretty pair