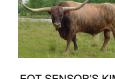

## **DH ROWDY'S RED FLANK 701**

Date of Birth: **Registration 1:** Sale Price: Breeder: **Owner:** 

04/15/2017 CI309696 \$ **Dale Hunt** M7/Plain Dirt Partnership

Courtesy of 4T Longhorns

Red Flank is a gorgeous white cow with one red flank. The breeding on her dam's side (Tippy Toes BCB) goes back to Brent & Cindy Bolen's Butler breeding combined with Superman lineage. Her sire, Rowdy HR, is nearly a household word with many greats in his pedigree. She is a young, sweetheart of a cow. She is owned in partnership with Wayne & Joanna Manning of M7 Longhorns and is exposed to HL Legend. This pretty pair