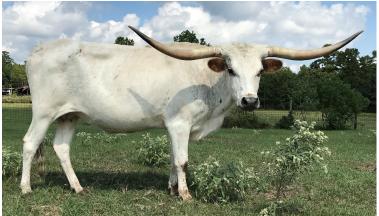

## **DH ROWDY'S RED FLANK 701**

Date of Birth: **Registration 1:** Sale Price: Breeder: **Owner:** 

04/15/2017 CI309696 \$ **Dale Hunt** M7/Plain Dirt Partnership

Courtesy of 4T Longhorns

Red Flank is a gorgeous white cow with one red flank. The breeding on her dam's side (Tippy Toes BCB) goes back to Brent & Cindy Bolen's Butler breeding combined with Superman lineage. Her sire, Rowdy HR, is nearly a household word with many greats in his pedigree. She is a young, sweetheart of a cow. She is owned in partnership with Wayne & Joanna Manning of M7 Longhorns and is exposed to HL Legend. This pretty pair