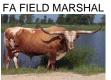

## **DH ROWDY'S RED FLANK 701**

Date of Birth: **Registration 1:** Sale Price: Breeder: **Owner:** 

04/15/2017 CI309696 \$ **Dale Hunt** M7/Plain Dirt Partnership

Courtesy of 4T Longhorns

Red Flank is a gorgeous white cow with one red flank. The breeding on her dam's side (Tippy Toes BCB) goes back to Brent & Cindy Bolen's Butler breeding combined with Superman lineage. Her sire, Rowdy HR, is nearly a household word with many greats in his pedigree. She is a young, sweetheart of a cow. She is owned in partnership with Wayne & Joanna Manning of M7 Longhorns and is exposed to HL Legend. This pretty pair