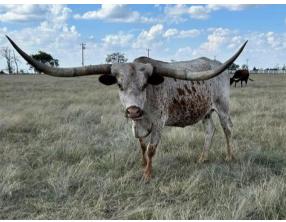

## **GRANDROSE EOT**

| Date of Birth:         |  |
|------------------------|--|
| Registration 1:        |  |
| <b>Registration 2:</b> |  |
| Breeder:               |  |
| Owner:                 |  |

TTT:

GRANDROSE EOT

05/15/2017 280287 CI310526 Bowman Plain Dutch

This a very elite female owned in partnership with MB Longhorns. Stacked horn pedigree, one of the most correct female family lines in the industry! Currently being exposed to Sweetwater BCB for her next calf. Consigned to the 2024 Texoma Spring Classic!