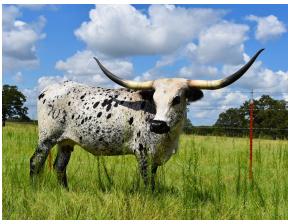

## **AWESOME SHILOHS DIESEL**

Date of Birth: 08/22/2017 **Registration 1:** CI309707

Breeder: JOSH & KIT DINWIDDIE Owner: JOSH & KIT DINWIDDIE

Awesome Shiloh's Diesel is a very correct young cow raised by us that has performed well at futurities for us. She has the phenotype and horn that is moving her into our foundation herd. BL Night Chex & Awesome Viagra on top. Top Caliber & Emperor on her dam side. Her dam is one of the best producing females in our herd. She has given us a phenomenal Sweetwater BCB heifer last year and a Sweetwater BCB bull calf this year and

70.2500 on 11/15/2024 TTT:

Awesome Black Cracker

AWESOME SHILOHS DIESEL

AWESOME SHILOH

Courtesy of Plain Dirt Farms

AWESOME MARTIN LUTHER

AWESOME GLORY

Awesome Top Gun