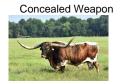

## **CONCEALED WINTER SKY**

Date of Birth: 01/27/2018 Registration 1: CI311538

Breeder: DAVID AND LINDA MILLS Owner: JOSH & KIT DINWIDDIE

Here is heifer that we truly cherish! Winter Sky is our first Concealed Weapon baby to hit the ground here at Plain Dirt Farms. We purchased her dam, LVR Sassafras, from Legend Valley Ranch as a heifer bred to CW. Who would have guessed this full bodied Grulla sweetheart was in there! She brings you the great Concealed Weapon, as well as LLL Lucky, the over 80" TTT RJF Sassy Gal, and the well known Horse Head Show Time cow in her