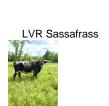

## **CONCEALED WINTER SKY**

Date of Birth: 01/27/2018 Registration 1: CI311538

Breeder: DAVID AND LINDA MILLS Owner: JOSH & KIT DINWIDDIE

Here is heifer that we truly cherish! Winter Sky is our first Concealed Weapon baby to hit the ground here at Plain Dirt Farms. We purchased her dam, LVR Sassafras, from Legend Valley Ranch as a heifer bred to CW. Who would have guessed this full bodied Grulla sweetheart was in there! She brings you the great Concealed Weapon, as well as LLL Lucky, the over 80" TTT RJF Sassy Gal, and the well known Horse Head Show Time cow in her