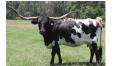

## **PD Sugar Mesquite**

**Date of Birth:** 07/22/2018 **Registration 1:** CI313921

This heifer is destined for greatness. Full sister to NN Strawberry Wine that sold for \$5500 as a heifer at the 2018 Hudson Valentine Sale. Her sire is NN Rattlesnake Red. He placed first in his class at the 2015 LWC and second at the 2015 Horn Showcase. Her dam is an 80" TTT big bodied black & white cow. This heifer seems to be following in her sisters foot steps. We currently have her bred to HL Legend, for a knockout spring calf!

**TTT:** 81.2500 on 11/25/2024

PD Sugar Mesquite

B-C DOC's SUGAR PIE

Courtesy of Plain Dirt Farms

RR RED GRANDE

JP RIO GRANDE

HUBBELL'S STAR STRUCK

IMPACTS REAR ADMIRAL