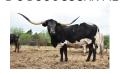

## **PD Sugar Mesquite**

**Date of Birth:** 07/22/2018 **Registration 1:** CI313921

This heifer is destined for greatness. Full sister to NN Strawberry Wine that sold for \$5500 as a heifer at the 2018 Hudson Valentine Sale. Her sire is NN Rattlesnake Red. He placed first in his class at the 2015 LWC and second at the 2015 Horn Showcase. Her dam is an 80" TTT big bodied black & white cow. This heifer seems to be following in her sisters foot steps. We currently have her bred to HL Legend, for a knockout spring calf!

**TTT:** 81.2500 on 11/25/2024

PD Sugar Mesquite

B-C DOC's SUGAR PIE

Courtesy of Plain Dirt Farms

RR RED GRANDE

JP RIO GRANDE

HUBBELL'S STAR STRUCK

IMPACTS REAR ADMIRAL