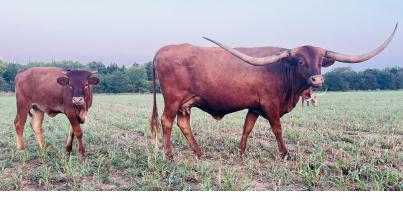

## **PD Sugar Mesquite**

**Date of Birth:** 07/22/2018 **Registration 1:** CI313921

This heifer is destined for greatness. Full sister to NN Strawberry Wine that sold for \$5500 as a heifer at the 2018 Hudson Valentine Sale. Her sire is NN Rattlesnake Red. He placed first in his class at the 2015 LWC and second at the 2015 Horn Showcase. Her dam is an 80" TTT big bodied black & white cow. This heifer seems to be following in her sisters foot steps. We currently have her bred to HL Legend, for a knockout spring calf!

**TTT:** 81.2500 on 11/25/2024

PD Sugar Mesquite

B-C DOC's SUGAR PIE

Courtesy of Plain Dirt Farms

RR RED GRANDE

JP RIO GRANDE

HUBBELL'S STAR STRUCK

IMPACTS REAR ADMIRAL