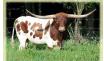

## **PD Sugar Mesquite**

**Date of Birth:** 07/22/2018 **Registration 1:** CI313921

This heifer is destined for greatness. Full sister to NN Strawberry Wine that sold for \$5500 as a heifer at the 2018 Hudson Valentine Sale. Her sire is NN Rattlesnake Red. He placed first in his class at the 2015 LWC and second at the 2015 Horn Showcase. Her dam is an 80" TTT big bodied black & white cow. This heifer seems to be following in her sisters foot steps. We currently have her bred to HL Legend, for a knockout spring calf!

**TTT:** 81.2500 on 11/25/2024

PD Sugar Mesquite

B-C DOC's SUGAR PIE

Courtesy of Plain Dirt Farms

RR RED GRANDE

JP RIO GRANDE

HUBBELL'S STAR STRUCK

IMPACTS REAR ADMIRAL