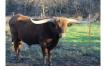

## **PD Sugar Mesquite**

**Date of Birth:** 07/22/2018 **Registration 1:** CI313921

This heifer is destined for greatness. Full sister to NN Strawberry Wine that sold for \$5500 as a heifer at the 2018 Hudson Valentine Sale. Her sire is NN Rattlesnake Red. He placed first in his class at the 2015 LWC and second at the 2015 Horn Showcase. Her dam is an 80" TTT big bodied black & white cow. This heifer seems to be following in her sisters foot steps. We currently have her bred to HL Legend, for a knockout spring calf!

**TTT:** 81.2500 on 11/25/2024

PD Sugar Mesquite

B-C DOC's SUGAR PIE

Courtesy of Plain Dirt Farms

RR RED GRANDE

JP RIO GRANDE

HUBBELL'S STAR STRUCK

IMPACTS REAR ADMIRAL