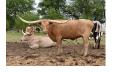

## **NN STRAWBERRY WINE**

Date of Birth: 10/06/2016 Registration 1: CI313347 Owner: Plain Dirt Farms

Very nice huge horned daughter of one of our best cow family's. She projects into the 90's TTT. Her Dam is well over 80" TTT and her sire is an LWC Bronze winner. She has a unique buckskin color and an easy-going calm demeanor. Currently raising a flashy heifer by Bwana Chex and being exposed back to HL Legend for a fall calf. Millenium Futurity Eligible.