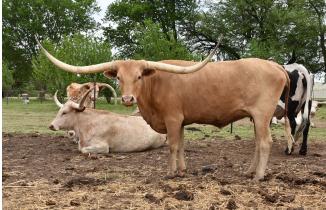

## **NN STRAWBERRY WINE**

Date of Birth: 10/06/2016 Registration 1: CI313347 Owner: Plain Dirt Farms

Very nice huge horned daughter of one of our best cow family's. She projects into the 90's TTT. Her Dam is well over 80" TTT and her sire is an LWC Bronze winner. She has a unique buckskin color and an easy-going calm demeanor. Currently raising a flashy heifer by Bwana Chex and being exposed back to HL Legend for a fall calf. Millenium Futurity Eligible.