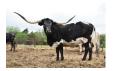

## **NN STRAWBERRY WINE**

Date of Birth: 10/06/2016 Registration 1: CI313347 Owner: Plain Dirt Farms

Very nice huge horned daughter of one of our best cow family's. She projects into the 90's TTT. Her Dam is well over 80" TTT and her sire is an LWC Bronze winner. She has a unique buckskin color and an easy-going calm demeanor. Currently raising a flashy heifer by Bwana Chex and being exposed back to HL Legend for a fall calf. Millenium Futurity Eligible.