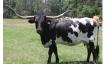

## **NN STRAWBERRY WINE**

Date of Birth: 10/06/2016 Registration 1: CI313347 Owner: Plain Dirt Farms

Very nice huge horned daughter of one of our best cow family's. She projects into the 90's TTT. Her Dam is well over 80" TTT and her sire is an LWC Bronze winner. She has a unique buckskin color and an easy-going calm demeanor. Currently raising a flashy heifer by Bwana Chex and being exposed back to HL Legend for a fall calf. Millenium Futurity Eligible.

80.0000 on 05/27/2024 TTT:

NN STRAWBERRY WINE

**B-C DOC's SUGAR PIE** 

Courtesy of Plain Dirt Farms

RR RED GRANDE

JP RIO GRANDE

HUBBELL'S STAR STRUCK

IMPACTS REAR ADMIRAL