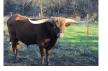

## **NN STRAWBERRY WINE**

Date of Birth: 10/06/2016 Registration 1: CI313347 Owner: Plain Dirt Farms

Very nice huge horned daughter of one of our best cow family's. She projects into the 90's TTT. Her Dam is well over 80" TTT and her sire is an LWC Bronze winner. She has a unique buckskin color and an easy-going calm demeanor. Currently raising a flashy heifer by Bwana Chex and being exposed back to HL Legend for a fall calf. Millenium Futurity Eligible.