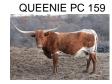

80.0000 on 05/27/2024 TTT:

NN STRAWBERRY WINE

**B-C DOC's SUGAR PIE** 

Courtesy of Plain Dirt Farms

RR RED GRANDE

JP RIO GRANDE

HUBBELL'S STAR STRUCK

IMPACTS REAR ADMIRAL